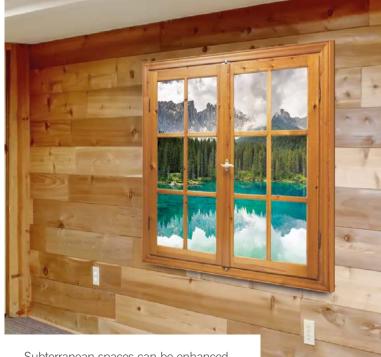

Subterranean spaces can be enhanced by using our window frame systems. 'Bring the outside in' and create scenic views in these inherently dark areas. The frames naturally illuminate the room, inspiring a sense of space and tranquillity.