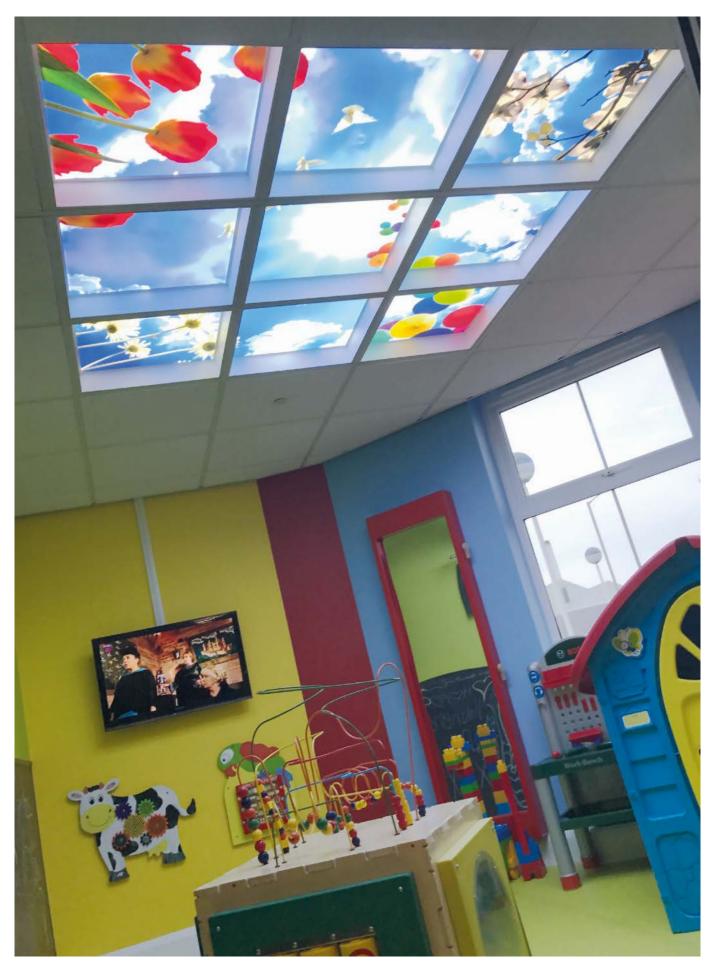

Visualite can be a catalyst in igniting our children's imagination, opening their minds to incredible learning experiences. From ceiling lighting arrays displaying the universe, to wipeable illuminated screens, which the children can write on, helping to maintain their engagement.