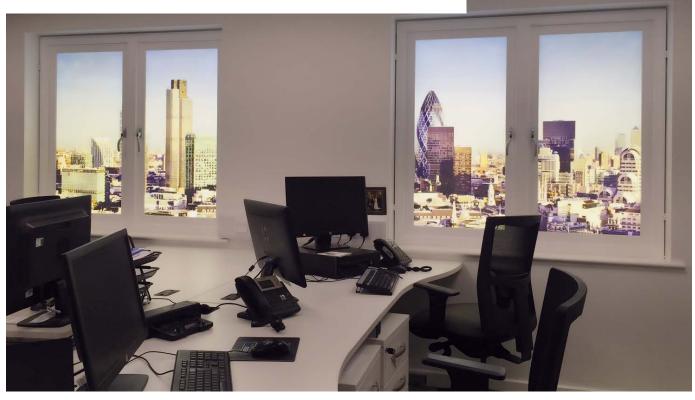

Commercial offices often contain areas of dead space, such as wall breaks to reduce noise. Additionally poor lighting and restricted external views can reduce the efficiency amongst staff. Visualite systems can eradicate this, creating vibrant, energy efficient, well-lit offices, promoting a feel good factor amongst employees.