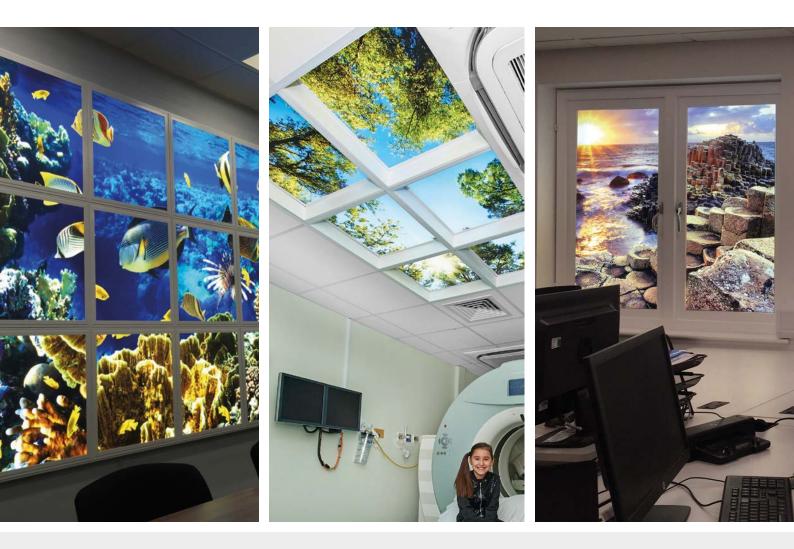

#### What is Visualite?

...Simply revolutionary. Powered by spectacular edge light technology and supplied with a vast array of stunning visuals, our new range of Visualite systems create an amazing lighting effect and ambience, incorporating the light source and bespoke image into one.

As well as choosing from any of our beautiful high definition images we can also incorporate your own images and artwork to provide the personalised product which you desire. Feel the warm embrace of daylight shining down from the ceiling with the magnificent blue-sky scene, or gaze across iconic landscapes no matter where you are. Years of continuous development now enable us to be ahead of the game, providing exciting simulations fit for any scenario.