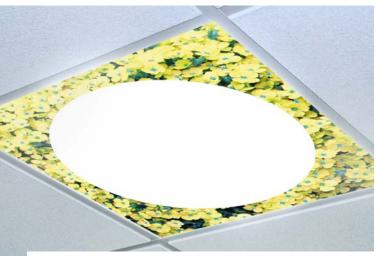

## **Circular Panels**

Add a fun element to any interior, with Visualite's new range of circular lighting panels. From cartoon faces to striking detailed images of planets, these compact lights come in various sizes and can be customised to your heart's content with quirky imagery to suit.

Sizes (diameter) and wattages available: 172mm - 12W 225mm - 18W 300mm - 24W