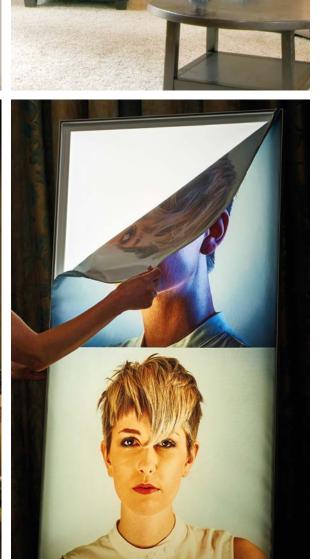

## Animated Distraction Panels with Visualife<sup>AR</sup>

#### What is Visualife?

Visualife is the link between the physical and digital world that allows people to process both simultaneously.

It is a professional augmented reality (AR) platform that uses patented image recognition software to deliver interactive content to consumers' devices. The software will simply recognise the trigger image and stream content directly to your consumers smart phone or tablet. Everything from viewing and interacting with augmented content happens in real-time on your consumers device.

**Start scanning Visualife enabled images** Scan within the crosshairs when you see the Visualife icon and watch the images come alive.

your-visualite.co.uk (2) 0844 880 3656\* Main hello@your-visualite.co.uk (2) @hellovisualite \*Calls to 0844 numbers will be charged at 7p per minute from a Standard BT Line, calls from mobiles and other networks may vary.