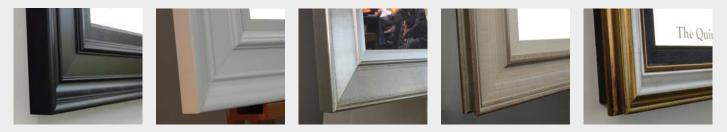

## Frame Finishes

We currently offer three standard finishes:

- Silver bronze with black insert
- Matt white
- Matt black

Each finish is ideal for settling into any environment

#### Bespoke finishes are also available on request