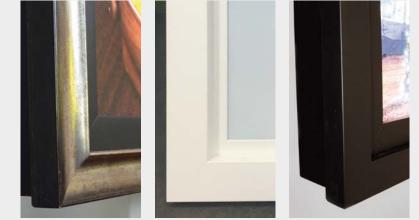

## Frame Finishes

We currently offer three standard finishes:

- Silver bronze with black insert
- Matt white
- Matt black

Each finish is ideal for settling into any environment

#### Bespoke finishes are also available on request