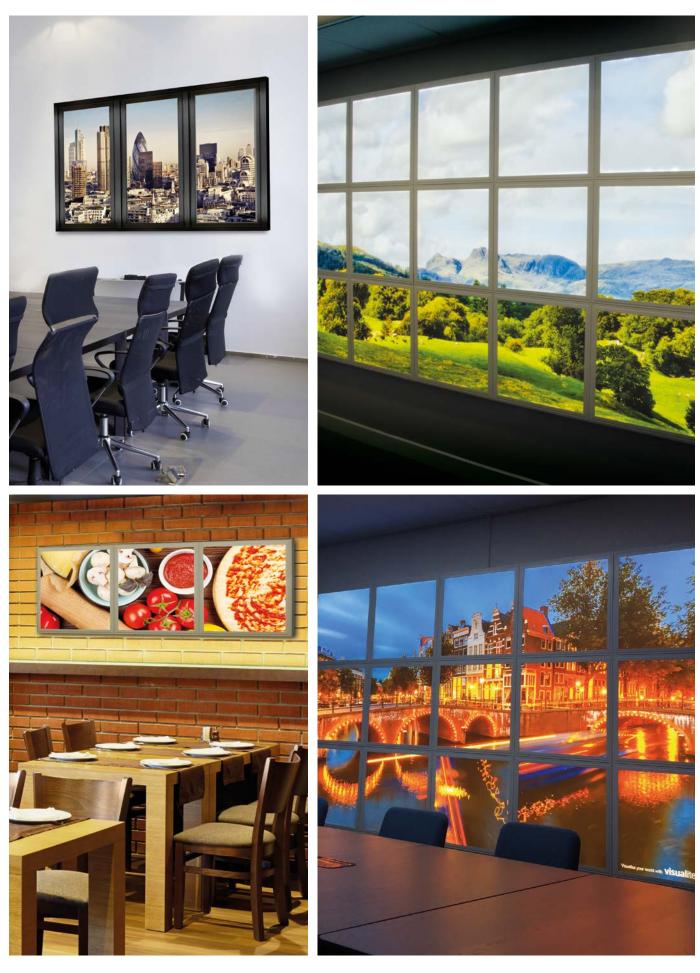

The Visualite system can provide a pleasant and powerful impact in any of these environments:

- Hospitals and other
  Education
  medical environments
  Sport stadiums
- Retail and leisure
  Basements
- Car showrooms Boardrooms
- Commercial offices
  Homes

Commercial offices often contain areas of dead space, such as wall breaks to reduce noise. Additionally poor lighting and restricted external views can reduce the efficiency amongst staff. Visualite systems can eradicate this, creating vibrant, energy efficient, well-lit offices, promoting a feel good factor amongst employees.

Subterranean spaces can be enhanced by using our window frame systems. 'Bring the outside in' and create scenic views in these inherently dark areas. The frames naturally illuminate the room, inspiring a sense of space and tranquillity.