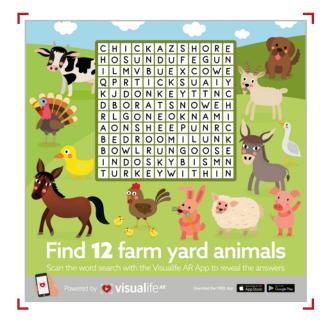

## Animated Distraction Panels with Visualife<sup>AR</sup>

#### What is Visualife?

Visualife is the link between the physical and digital world that allows people to process both simultaneously.

It is a professional augmented reality (AR) platform that uses patented image recognition software to deliver interactive content to consumers' devices. The software will simply recognise the trigger image and stream content directly to your consumers smart phone or tablet. Everything from viewing and interacting with augmented content happens in real-time on your consumers device.

**Start scanning Visualife enabled images** Scan within the crosshairs when you see the Visualife icon and watch the images come alive.

your-visualite.co.uk (2) 0844 880 3656\* Main hello@your-visualite.co.uk (2) @hellovisualite \*Calls to 0844 numbers will be charged at 7p per minute from a Standard BT Line, calls from mobiles and other networks may vary.