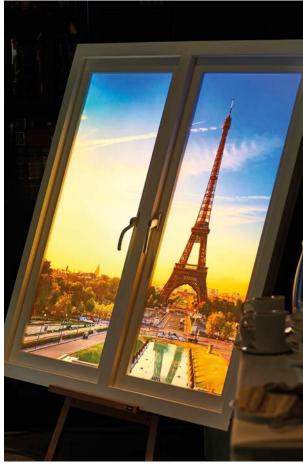

Subterranean spaces can be enhanced by using our window frame systems. 'Bring the outside in' and create scenic views in these inherently dark areas. The frames naturally illuminate the room, inspiring a sense of space and tranquillity.