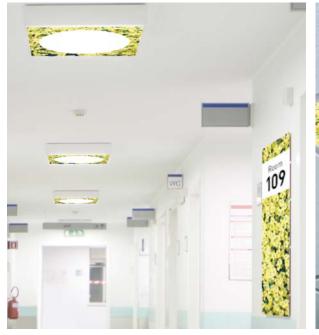

Rotherham NHS Foundation Trust

Effective lighting can help people with dementia see where they want to go and to identify spaces, rooms, equipment and signs. This can help improve the quality of their lives.