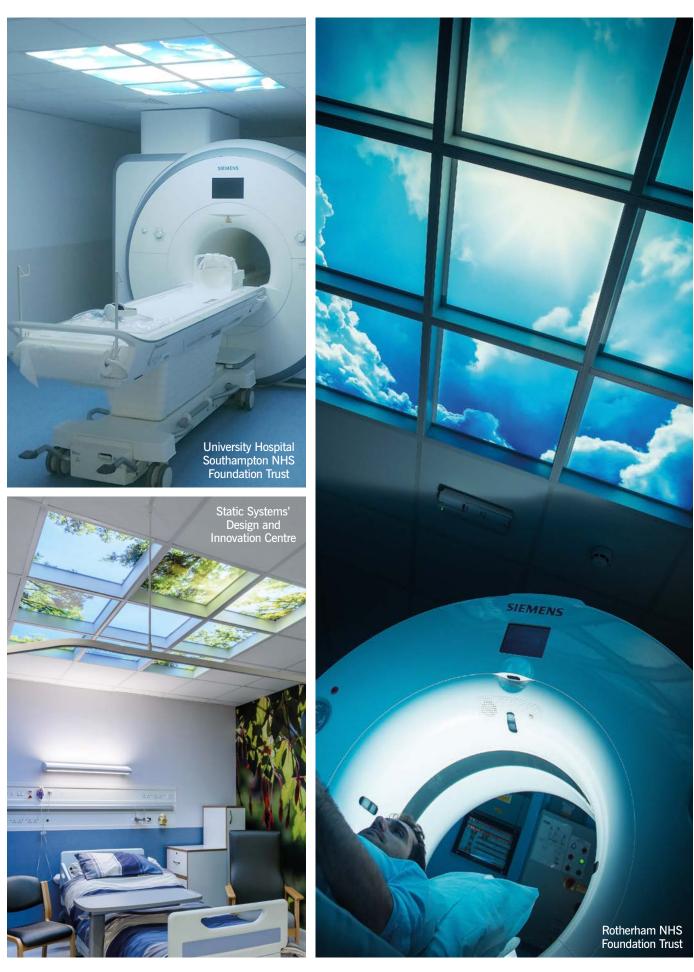

Rotherham NHS Foundation Trust

Effective lighting can help people with dementia see where they want to go and to identify spaces, rooms, equipment and signs. This can help improve the quality of their lives.