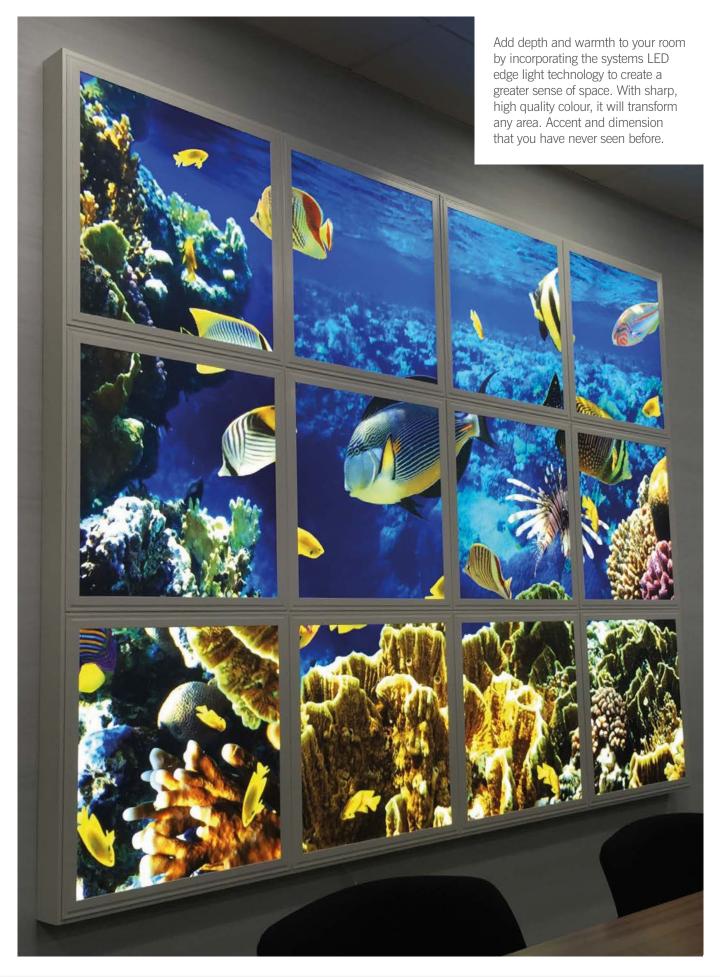

#### What is Visualite?

...Simply revolutionary. Powered by spectacular edge light technology and supplied with a vast array of stunning visuals, our new range of Visualite systems create an amazing lighting effect and ambience, incorporating the light source and bespoke image into one.

As well as choosing from any of our beautiful high definition images we can also incorporate your own images and artwork to provide the personalised product which you desire. Feel the warm embrace of daylight shining down from the ceiling with the magnificent blue-sky scene, or gaze across iconic landscapes no matter where you are. Years of continuous development now enable us to be ahead of the game, providing exciting simulations fit for any scenario.

#### What makes Visualite unique?

- Unlike anything on the market, the quality of printing on our products is exceptional. Using the VTEC system, we process in the full colour spectrum, rendering a superb image, with no compromise on the quality
- Non-ferrous Visualite systems available for medical environments
- Built with a tough outer protective coating, the Visualite system offers a fully wipeable surface for ease of maintenance and product longevity
- · Personalised service: Our dedicated design team will assist you in selecting your image