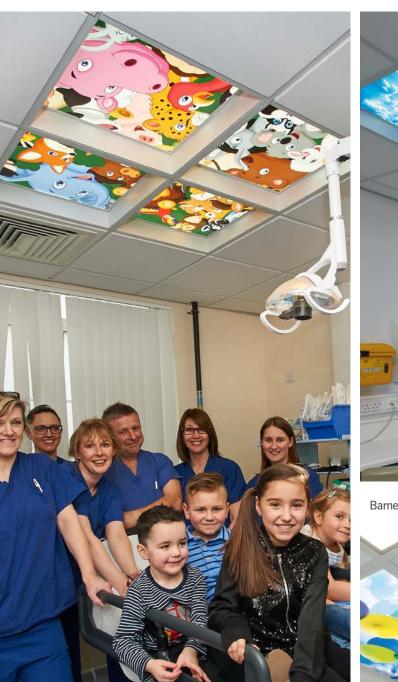

Rotherham NHS Foundation Trust

Effective lighting can help people with dementia see where they want to go and to identify spaces, rooms, equipment and signs. This can help improve the quality of their lives.