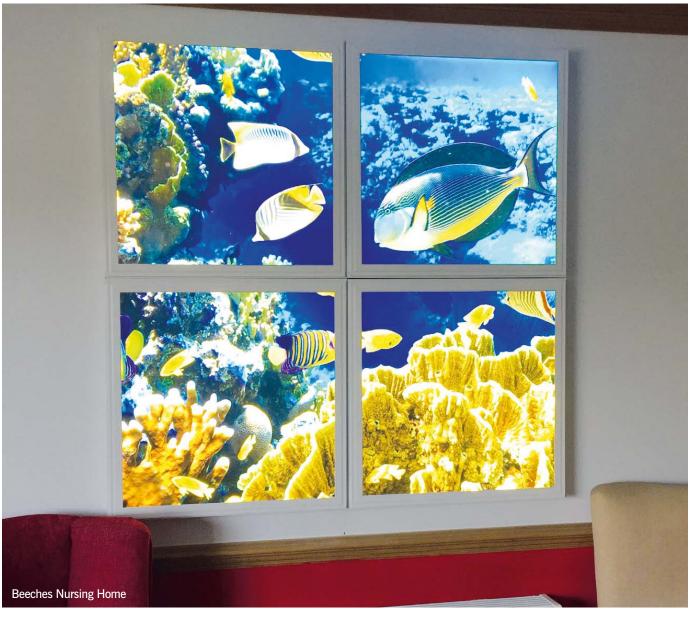

Subterranean spaces can be enhanced by using our window frame systems. 'Bring the outside in' and create scenic views in these inherently dark areas. The frames naturally illuminate the room, inspiring a sense of space and tranquillity.