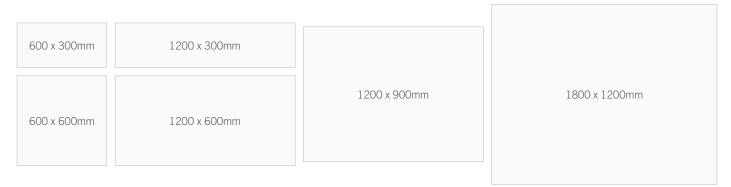

ge of circular lighting panels. From cartoon faces to striking detailed images of planets, these compact lights come in various sizes and can be customised to your heart's content with quirky imagery to suit.

Sizes (diameter) and wattages available: 172mm - 12W 225mm - 18W 300mm - 24W

## **Technical Specifications**

#### The Visualite System

- Suitable for 25mm and 15mm T-bar ceiling installations
- Suitable for wall mounted installations using our bespoke modular frame system
- LED lighting technology
- Operating lifetime (hours): 50,000
- Excellent colour rendering index for colour resolution and stability (RA)>80
- 6000k colour temperature
- Flexible light output capability using our dimmable driver solutions

#### Modular cell dimensions

(Bespoke sizes also available on request)



## Frame Finishes

We currently offer three standard finishes:

- Silver bronze with black insert
- Matt white
- Matt black

Each finish is ideal for settling into any environment



#### Bespoke finishes are also available on request





























# The only limit is your imagination





 $\bigcirc$  your-visualite.co.uk (?) 0844 880 3656<sup>\*</sup>  $\boxtimes$  hello@your-visualite.co.uk  $\bigcirc$  @hellovisualite

\*Calls to 0844 numbers will be charged at 7p per minute from a Standard BT Line, calls from mobiles and other networks may vary.