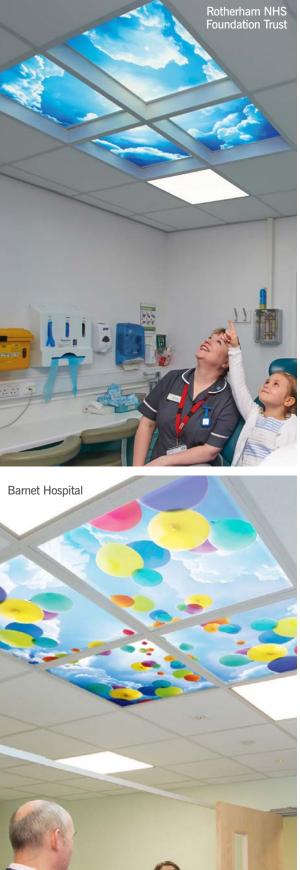

Visualite can be a catalyst in igniting our children's imagination, opening their minds to incredible learning experiences. From ceiling lighting arrays displaying the universe, to wipeable illuminated screens, which the children can write on, helping to maintain their engagement.