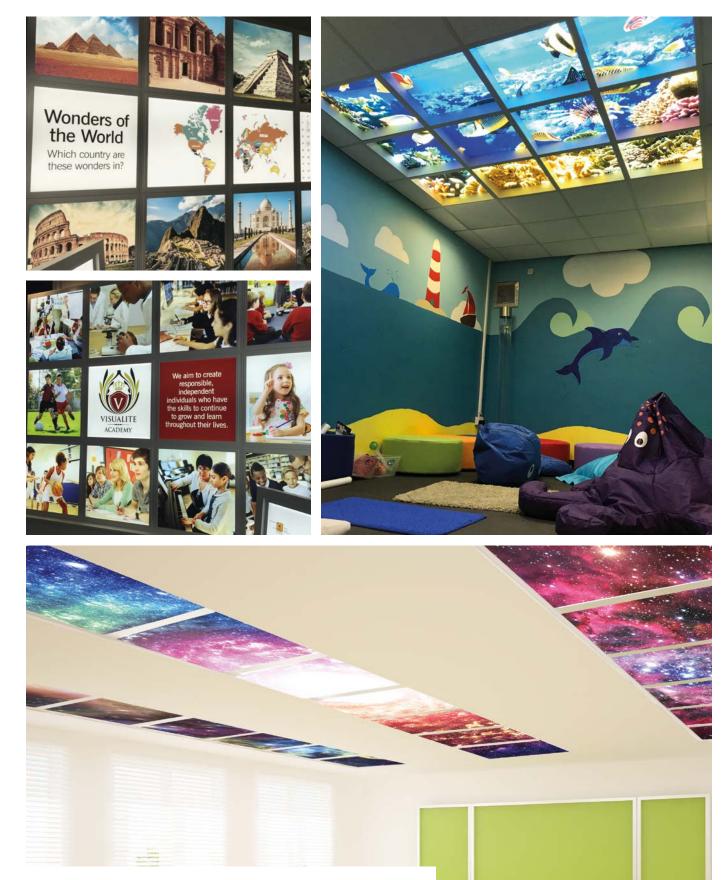

Visualite can be a catalyst in igniting our children's imagination, opening their minds to incredible learning experiences. From ceiling lighting arrays displaying the universe, to wipeable illuminated screens, which the children can write on, helping to maintain their engagement.