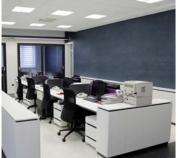

Commercial offices often contain areas of dead space, such as wall breaks to reduce noise. Additionally poor lighting and restricted external views can reduce the efficiency amongst staff. Visualite systems can eradicate this, creating vibrant, energy efficient, well-lit offices, promoting a feel good factor amongst employees.