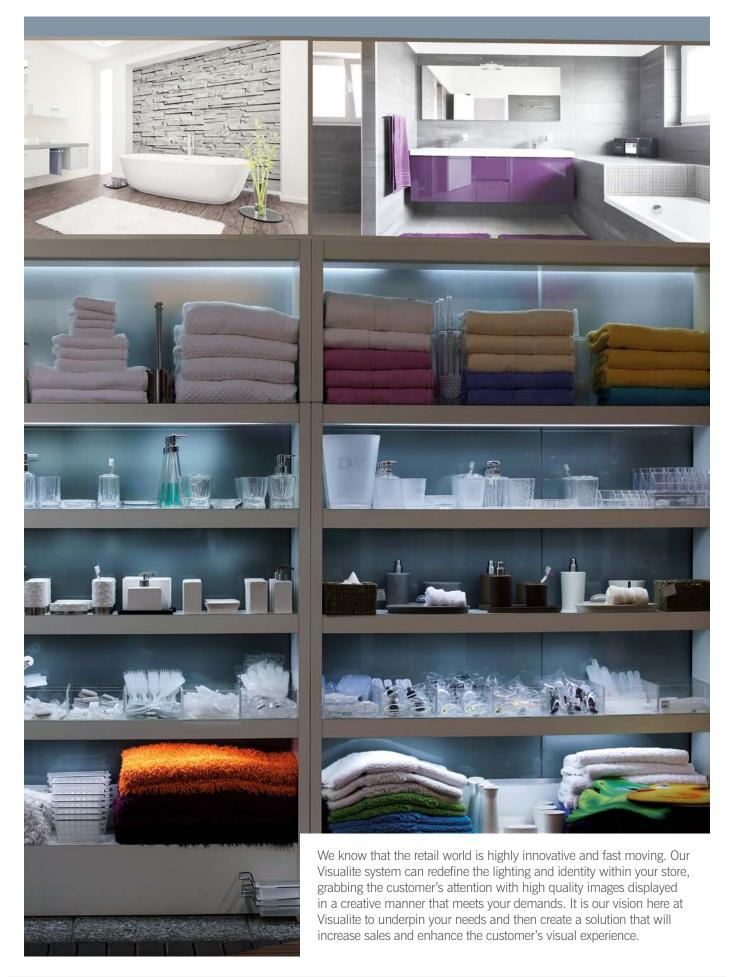

#### What makes Visualite unique?

- Unlike anything on the market, the quality of printing on our products is exceptional. Using the VTEC system, we process in the full colour spectrum, rendering a superb image, with no compromise on the quality
- Non-ferrous Visualite systems available for medical environments
- Built with a tough outer protective coating, the Visualite system offers a fully wipeable surface for ease of maintenance and product longevity
- · Personalised service: Our dedicated design team will assist you in selecting your image