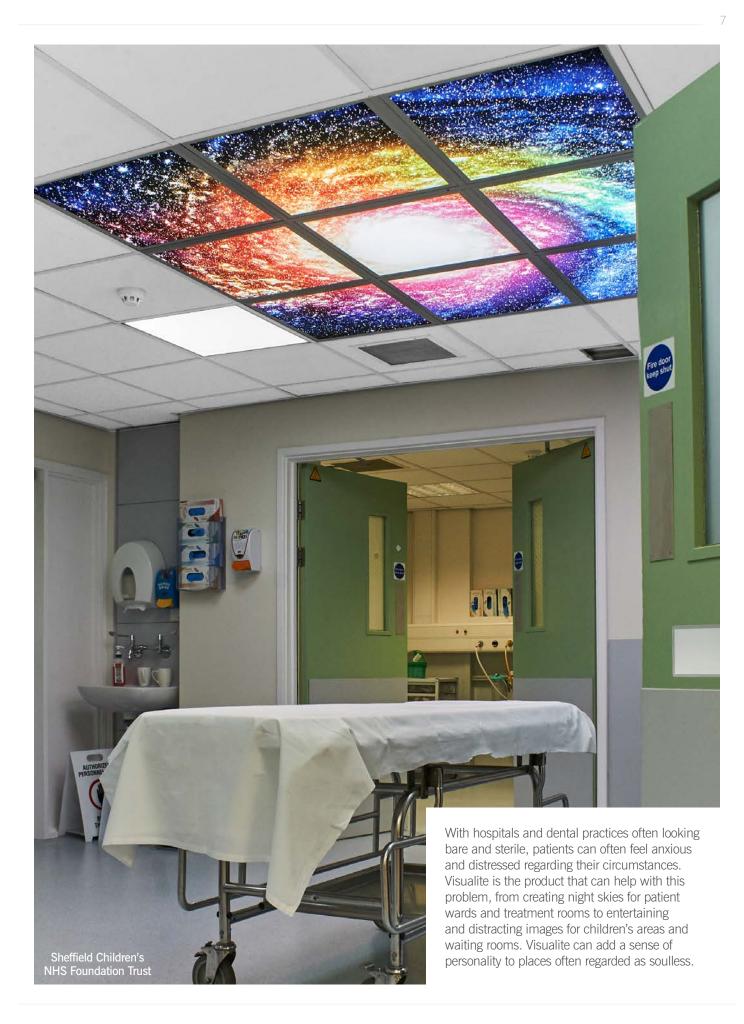

other
  Education
  medical environments
  Sport stadiums
- Retail and leisure
  Basements
- Car showrooms Boardrooms
- Commercial offices
  Homes

The list is endless, the only limit is your imagination.

#### What makes Visualite unique?

- Unlike anything on the market, the quality of printing on our products is exceptional. Using the VTEC system, we process in the full colour spectrum, rendering a superb image, with no compromise on the quality
- Non-ferrous Visualite systems available for medical environments
- Built with a tough outer protective coating, the Visualite system offers a fully wipeable surface for ease of maintenance and product longevity
- · Personalised service: Our dedicated design team will assist you in selecting your image









Rotherham NHS Foundation Trust







Effective lighting can help people with dementia see where they want to go and to identify spaces, rooms, equipment and signs. This can help improve the quality of their lives.



your-visualite.co.uk (2) 0844 880 3656\* Mello@your-visualite.co.uk (2) @hellovisualite \*Calls to 0844 numbers will be charged at 7p per minute from a Standard BT Line, calls from mobiles and other networks may vary.

## Animated Distraction Panels with Visualife<sup>AR</sup>

#### What is Visualife?

Visualife is the link between the physical and digital world that allows people to process both simultaneously.

It is a professional augmented reality (AR) platform that uses patented image recognition software to deliver interactive content to consumers' devices. The software will simply recognise the trigg